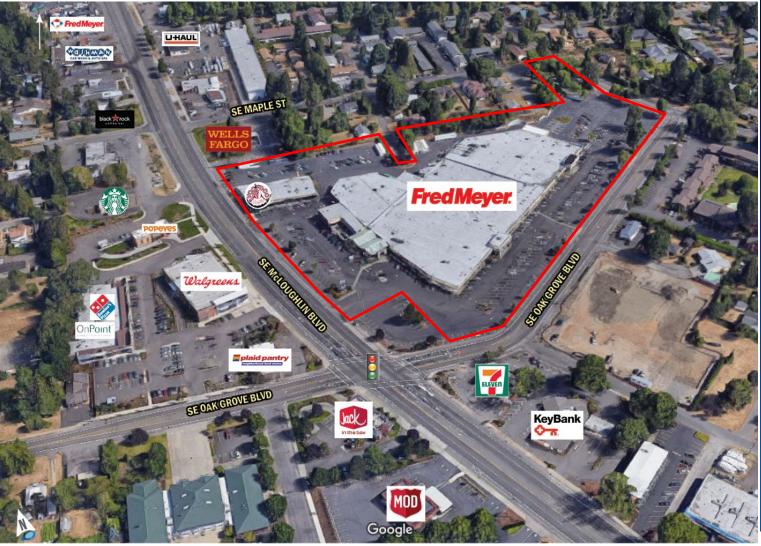

#### **About The Property**

- Fred Meyer Anchored Retail
- Visible from busy McLoughlin Blvd, a main north-south arterial for this retail corridor.
- Dense residential area with almost 14,000 people within a one-mile radius.
- Abundant Parking

### RETAIL SPACE NEXT TO FRED MEYER AVAILABLE FOR LEASE