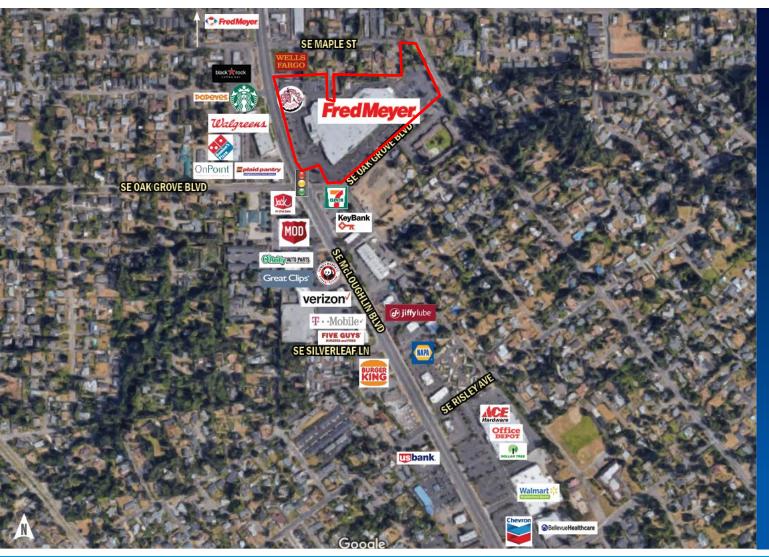

#### **About The Property**

- Fred Meyer Anchored Retail
- Visible from busy McLoughlin Blvd, a main north-south arterial for this retail corridor.
- Dense residential area with almost 14,000 people within a one-mile radius.
- Abundant Parking

### RETAIL SPACE NEXT TO FRED MEYER AVAILABLE FOR LEASE