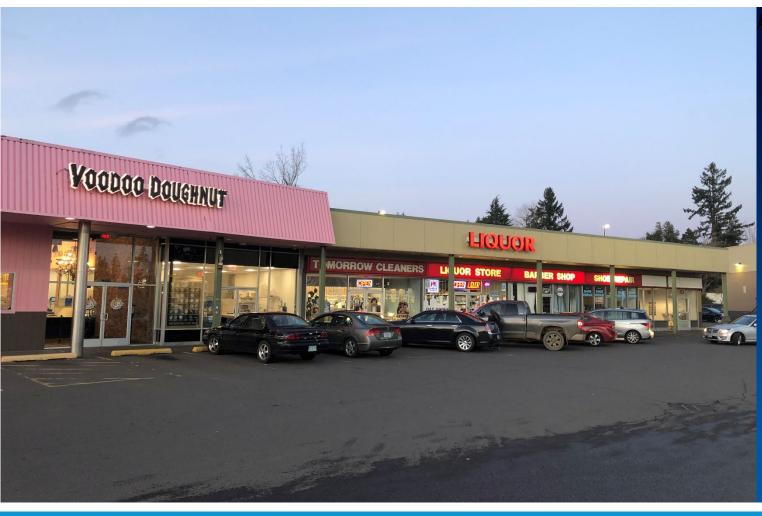

# **RETAIL at FRED MEYER – OAK GROVE/MILWAUKIE** @realestate

14700 SE McLOUGHLIN BLVD, OAK GROVE, OR 97267

| Center Details |                       |          |  |
|----------------|-----------------------|----------|--|
| UNIT           | TENANT                | SQ. FT   |  |
| 03             | AVAILABLE             | 750 SF   |  |
| 04             | Voodoo Doughnut       | 2,732 SF |  |
| 09             | AVAILABLE             | 2,757 SF |  |
| 12             | AVAILABLE             | 1,484 SF |  |
| 13             | D&J Barber Shop       | 666 SF   |  |
| 17             | Oak Grove Shoe Repair | 594 SF   |  |