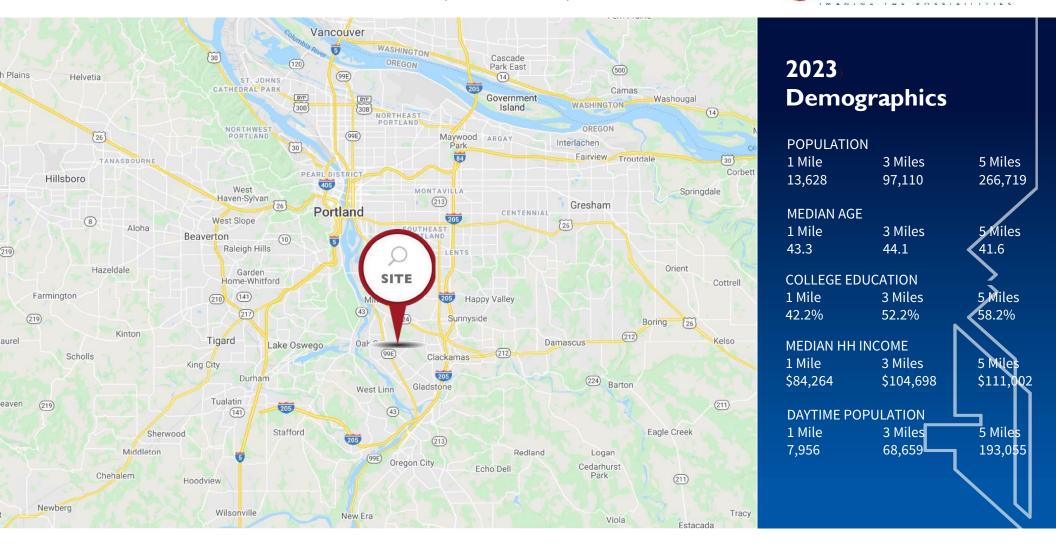

#### **About The Property**

- Fred Meyer Anchored Retail
- Visible from busy McLoughlin Blvd, a main north-south arterial for this retail corridor.
- Dense residential area with almost 14,000 people within a one-mile radius.
- Abundant Parking